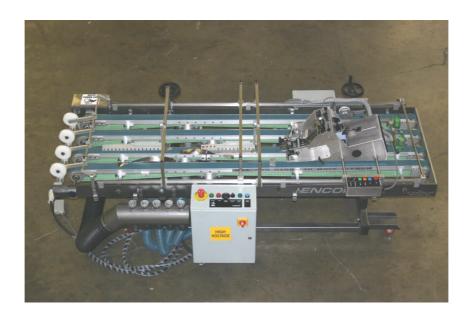

## **ENCORE MACHINE**

## **SPECIFICATIONS:**

WIDTH: 30" LENGTH: 8'

**WEIGHT: 700LBS** 

**HEIGHT:** Minimum 30"

Maximum 36"

SPEED: MAXIMUM 150 FEET PER MIN

POWER: 3 PHASE, 220V 20AMP MOTOR: AC INVERTER DRIVE

**24VDC CONTROLS** 

- HEAVY DUTY STEEL FRAME
- SWIVEL CASTERS WITH LOCKS
- HIGH VOLUME BLOWER
- COGGED BELT DRIVE
- THREE VACUUM BELTS 2.5"
- THREE VACUUM CHAMBERS ADJUSTABLE
- SELF POWERED OR INTEGRATED JL NIC 04 CONTROLS
- HEIGHT LIFT- REMOVABLE MOUNTED HANDLE
- (2) GUIDE RAILS & (3) U CHANNEL SUPPORT RAILS
- FULL VACUUM CONTROL ON INDIVIDUAL CHAMBERS
- SIMPLE "TOOL LESS" ADJUSTMENT OF VACUUM CHAMBERS FOR BELT POSITIONING
- HEX SHAFT AXEL DRIVE FOR EASY ADJUSTMENT AND POSITIVE DRIVE
- SIMPLE HAND ADJUST HEIGHT CONTROL
- No tools required for re-position of vacuum belt